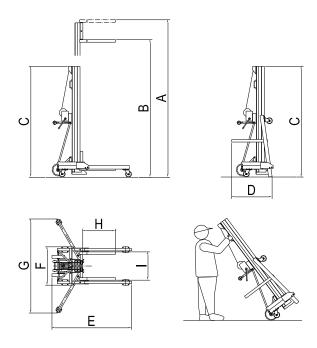

## **ALU-Material-Lifts LMX**

As at 1 November, 2018

|   | Features \ Type                                                                             |    | 500* |
|---|---------------------------------------------------------------------------------------------|----|------|
|   | Capacity                                                                                    | kg | 500  |
| Α | Max. lifting height with load fork in top position                                          | mm | 4800 |
| В | Max. lifting height with load fork in bottom position                                       | mm | 4350 |
| Н | Length load fork                                                                            | mm | 650  |
| I | Width load fork                                                                             | mm | 560  |
| F | Chassis width                                                                               | mm | 760  |
| E | Chassis length                                                                              | mm | 1610 |
| G | Width with lateral outriggers                                                               | mm | 1920 |
| С | Mast height                                                                                 | mm | 1970 |
| F | Width in transport position                                                                 | mm | 760  |
| D | Length in transport position                                                                | mm | 765  |
|   | Deadweight including standard accessories assembled to the lift, without lateral outriggers | kg | 205  |
|   | Deadweight including standard accessories assembled to the lift and lateral outriggers      | kg | 218  |